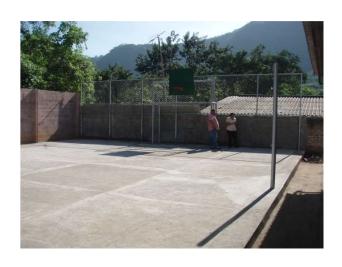

<u>FLOOR OF COURT:</u>
CONCRETE SLAB
<u>BACKBOARD TOWER:</u>
EXCAVATION, VACATING,
CONCRETE FOUNDATION, TOWER

NOVEMBER 1, 2013
FLOOR OF COURT:
CONCRETE SLAB
BACKBOARD TOWER:
TOWER &
BACKBOARD

NOVEMBER 7, 2013 <u>BACKBOARD TOWER:</u> TOWER, BACKBOARD & BASKET

NOVEMBER 1, 2013
FLOOR OF COURT:
CONCRETE SLAB
BACKBOARD TOWER:
TOWER &
BACKBOARD

NOVEMBER 7, 2013 <u>BACKBOARD TOWER:</u> TOWER, BACKBOARD & BASKET

NOVEMBER 17, 2013

FLOOR OF COURT

FLOOR PAINTING

MISCELANEOUS