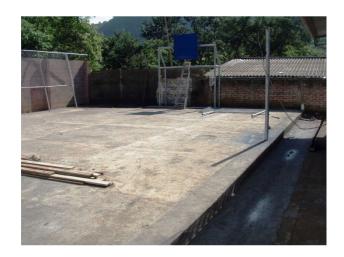

## **EAST VIEW**

**SEPTEMBER 29, 2013** 

OCTOBER 09, 2013

PRELIMINARIES:
VACATING TRACE &
LEVELING

OCTOBER 16, 2013

<u>EARTHWORKS:</u>
CUTTING & VACATING
<u>BACKBOARD TOWER:</u>
TOWER

OCTOBER 24, 2013

<u>EARTHWORKS:</u>
COMPACTING & SOIL CEMENT

<u>FLOOR OF COURT:</u>
CONCRETE SLAB
<u>BACKBOARD TOWER:</u>
EXCAVATION, VACATING,
CONCRETE FOUNDATION, TOWER

NOVEMBER 1, 2013
FLOOR OF COURT:
CONCRETE SLAB
BACKBOARD TOWER:
TOWER &
BACKBOARD

NOVEMBER 7, 2013 <u>BACKBOARD TOWER:</u> TOWER, BACKBOARD & BASKET