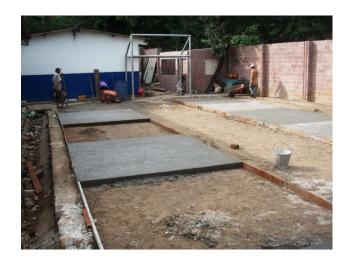

<u>FLOOR OF COURT:</u>
CONCRETE SLAB
<u>BACKBOARD TOWER:</u>
EXCAVATION, VACATING,
CONCRETE FOUNDATION, TOWER

NOVEMBER 1, 2013
FLOOR OF COURT:
CONCRETE SLAB
BACKBOARD TOWER:
TOWER &
BACKBOARD

NOVEMBER 7, 2013 <u>BACKBOARD TOWER:</u> TOWER, BACKBOARD & BASKET