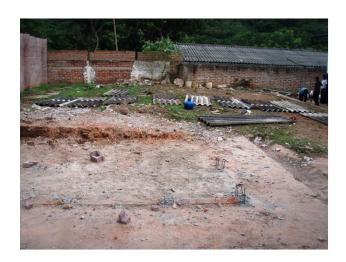

## **EAST VIEW**

**SEPTEMBER 29, 2013** 

OCTOBER 09, 2013

PRELIMINARIES:
VACATING TRACE &
LEVELING

OCTOBER 16, 2013

<u>EARTHWORKS:</u>
CUTTING & VACATING
<u>BACKBOARD TOWER:</u>
TOWER

OCTOBER 24, 2013

<u>EARTHWORKS:</u>
COMPACTING & SOIL CEMENT

<u>FLOOR OF COURT:</u>
CONCRETE SLAB
<u>BACKBOARD TOWER:</u>
EXCAVATION, VACATING,
CONCRETE FOUNDATION, TOWER

NOVEMBER 1, 2013
FLOOR OF COURT:
CONCRETE SLAB
BACKBOARD TOWER:
TOWER &
BACKBOARD

NOVEMBER 7, 2013 <u>BACKBOARD TOWER:</u> TOWER, BACKBOARD & BASKET