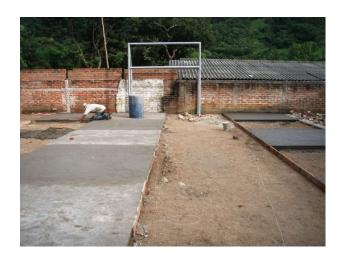

<u>FLOOR OF COURT:</u>
CONCRETE SLAB
<u>BACKBOARD TOWER:</u>
EXCAVATION, VACATING,
CONCRETE FOUNDATION, TOWER

NOVEMBER 1, 2013
FLOOR OF COURT:
CONCRETE SLAB
BACKBOARD TOWER:
TOWER &
BACKBOARD

NOVEMBER 7, 2013 <u>BACKBOARD TOWER:</u> TOWER, BACKBOARD & BASKET

NOVEMBER 1, 2013
FLOOR OF COURT:
CONCRETE SLAB
BACKBOARD TOWER:
TOWER &
BACKBOARD

NOVEMBER 7, 2013 <u>BACKBOARD TOWER:</u> TOWER, BACKBOARD & BASKET

NOVEMBER 17, 2013

FLOOR OF COURT

FLOOR PAINTING

MISCELANEOUS